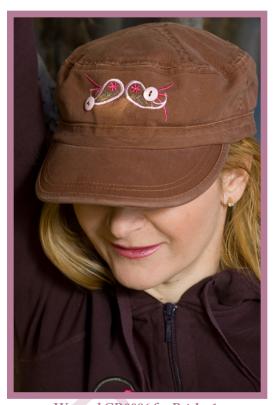

### **Brown Hat**

Paisley1 Size 2.98 X 1.44 2867 Stitches 1369 Lt Green 1116 Lt Pink 2 1109 Fuchsia 1274 Lt Blue 1369 Lt Green 1116 Lt Pink 2 1109 Fuchsia 1274 Lt Blue

We used CR0096 for Paisley1