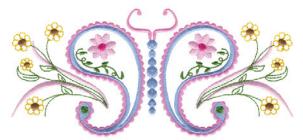

#### PAISLEY BUTTERFLY\*

File: CR0104 (10) 6.98"W X 3.06"H ST: 8,846 (30) 1. Lt. Lt. Pink 2. Lt. Blue 3. Fuchsia Colors: 3