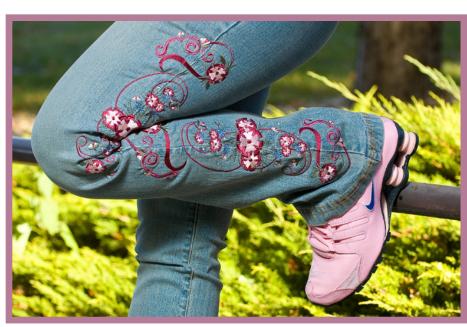

### Denim Jumpsuit Leg

Paisley3

Size 2.59 X 13.98

18,836 Stitches

1274 Lt Blue

1120 Lt Lt Pink

1369 Lt Green

1321 Lt Fuchsia

1109 Fuchsia

1176 Blue 3

1321 Lt Fuchsia

1274 Lt Blue

1120 Lt Lt Pink

1109 Fuchsia

1369 Lt Green

1321 Lt Fuchsia

1274 Lt Blue

1120 Lt Lt Pink

1109 Fuchsia

1139 Lt Green