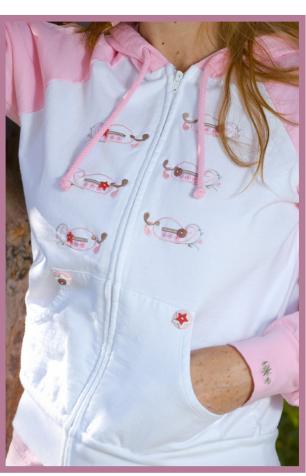

#### Pink/White Hooded Sweatshirt

970372

Paisley2 Size 7.00 X 7.43 13,512 Stitches 1048 Md Lime 1109 Fuchsia 1274 Lt Blue 1321 Lt Fuchsia 1048 Md Lime 1109 Fuchsia 1274 Lt Blue 1321 Lt Fuchsia 1048 Md Lime 1109 Fuchsia 1274 Lt Blue 1321 Lt Fuchsia 1048 Md Lime 1109 Fuchsia 1274 Lt Blue 1321 Lt Fuchsia 1048 Md Lime 1109 Fuchsia 1274 Lt Blue 1321 Lt Fuchsia 1048 Md Lime 1109 Fuchsia 1274 Lt Blue 1321 Lt Fuchsia

We used CR0094 for Paisley2