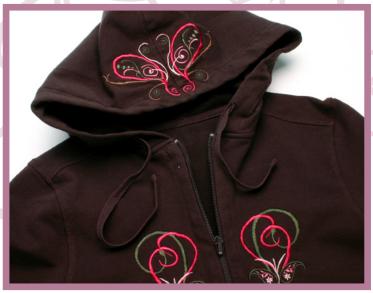

### **Brown Sweatshirt Hood**

Paisley7
Size 6.99 X 3.52
8829 Stitches
1048 Md Lime
1109 Fuchsia
1116 Lt Pink 2
1048 Md Lime
1274 Lt Blue
1048 Md Lime
1109 Fuchsia
1116 Lt Pink 2
1048 Md Lime
1274 Lt Blue

We used CR0101 for Paisley7