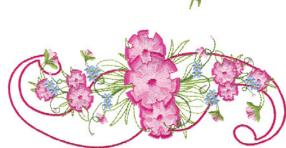

#### CHERRY BLOSSOMS W/ PAISLEY\*

File: CR0108 (10) 6.98"W X 3.26"H 5. Lt. Green 6. Lt Fuchsia 7. Lt. Lt. Pink ST: 20,308 (35) Colors: 11 1. Dk. Fuchsia 8. Fuchsia 9. Lt. Green 2. Fuchsia 3. Lt. Lt. Pink 10. Lt. Blue