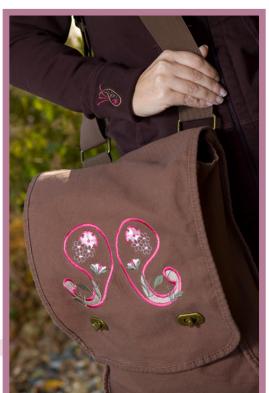

### **Brown Bag**

Paisley5 Size 6.99 X 4.42 17,333 Stitches 1048 Md Lime 1109 Fuchsia 1321 Lt Fuschia 1116 Lt Pink 2 1109 Fuchsia 1274 Lt Blue 1369 Lt Green 1048 Md Lime 1109 Fuchsia 1321 Lt Fuschia 1116 Lt Pink 2 1109 Fuchsia 1274 Lt Blue 1369 Lt Green

We used CR0102 for Paisley5