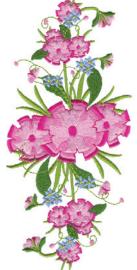

#### CHERRY BLOSSOMS\*

File: CR0107 (10) 4. Med. Lime 3.21"W X 6.95"H 5. Lt Fuchsia

ST: 22,990 (35) 6. Lt. Lt. Pink Colors: 10 7. Fuchsia

1. Fuchsia 8. Med. Lime 2. Lt. Lt. Pink 9. Lt. Blue 3. Lt. Green 10. Med. Yellow