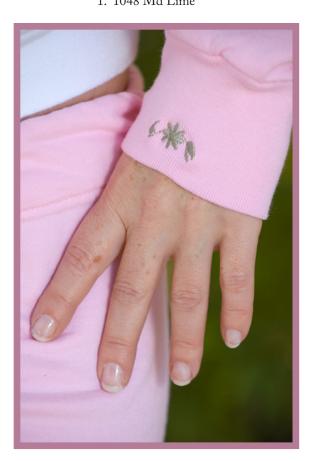

#### Pink Sweatshirt Cuff Paisley6 Size 1.28 X .60 462 Stitches 1. 1048 Md Lime

970372