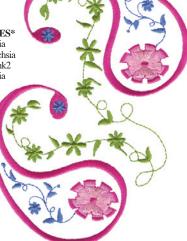

## PAISLEY W/FLORAL VINES\*

 Fuchsia
 Lt Fuchsia File: CR0106 (10) 4.98"W X 6.88"H ST: 13,134 (35) 4. Lt. Pink2

Colors: 6 1. Med. Lime 6. Blue3

5. Fuchsia