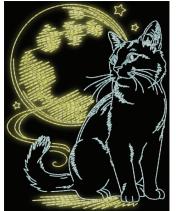

FAIRY-TALE CASTLE\* File: MI3659 (21) 4.90"W X 6.64"H ST: 12.040 (15) Colors: 2 1. Green (Glow) 2. Lt. Lt. Gold2 (1066) INCL. IN PACKS: 970822

CAT & MOON\* File: MI3660 (21) 4.90"W X 6.33"H ST: 12,565 (15) Colors: 2 1. Lt. Blue2 (1132) 2. Yellow (Glow) INCL. IN PACKS: 970822