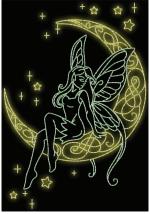

FAIRY ON CRESCENT MOON\* File: MI3664 (21) 4.74"W X 6.92"H ST: 8,012 (15) Colors: 2 1. Yellow (Glow) 2. Lt. Mint2 (1047) INCL. IN PACKS: 970822

MUSHROOMS & BUTTERFLY\* File: MI3665 (21) 5.00"W X 6.78"H ST: 12,375 (15) Colors: 2 1. Lt. Lt. Gold 2 (1066) 2. Green (Glow) INCL. IN PACKS: 970822