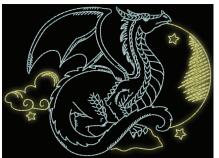

SUN & MOON\* File: MI3666 (21) 4.99°W X 5.00°H ST: 7,418 (15) Colors: 2 1. Yellow (Glow) 2. Lt. Blue2 (1132) INCL. IN PACKS: 970822

MOON DRAGON\* File: MI3667 (21) 6.93"W X 5.00"H ST: 11,496 (15) Colors: 2 1. Yellow (Glow) 2. Lt. Blue2 (1132) INCL. IN PACKS: 970822