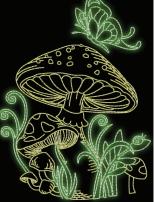

FAIRY ON CRESCENT MOON\* File: MI3664 (21) 4.74"W X 6.92"H ST: 8,012 (15) Colors: 2 1. Yellow (Glow) 2. Lt. Mint2 (1047) INCL. IN PACKS: 970822

MUSHROOMS & BUTTERFLY\* File: MI3665 (21) 5.00"W X 6.78"H ST: 12,375 (15) Colors: 2 1. Lt. Lt. Gold 2 (1066) 2. Green (Glow) INCL. IN PACKS: 970822