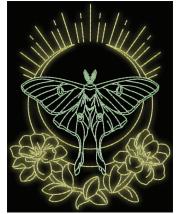

DEER HEAD & DREAMCATCHER\* File: MI3661 (21) 3.28"W X 6.93"H ST: 10,398 (15) Colors: 2 1. Lt. Mint2 (1047) 2. Yellow (Glow) INCL. IN PACKS: 970822

LUNA MOTH\* File: MI3662 (21) 5.00"W X 6.44"H ST: 10,476 (15) Colors: 2 1. Yellow (Glow) 2. Lt. Mint2 (1047) INCL. IN PACKS: 970822