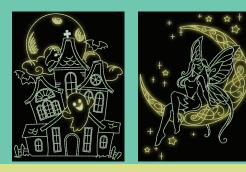

HAUNTED HOUSE\* File: HY1743 (21) 4.99°W X 6.57°H ST: 9,975 (15) Colors: 2 1. Lt. Mint2 (1047) 2. Yellow (Glow) INCL. IN PACKS: 970822

JACK O' LANTERN\* (Some Areas Light Fill) File: HY1744 (21) 5.00°W X 5.39°H ST: 6,344 (15) Colors: 2 1. Lt. Blue2 (1132) 2. Yellow (Głow) INCL. IN PACKS: 970822

FAIRY ON CRESCENT MOON\* File: MI3664 (21) 4.74"W X 6.92"H ST: 8,012 (15) Colors: 2 1. Yellow (Glow) 2. Lt. Mint2 (1047) INCL. IN PACKS: 970822

MUSHROOMS & BUTTERFLY\* File: MI3665 (21) 5.00"W X 6.78"H ST: 12,375 (15) Colors: 2 1. Lt. Lt. Gold 2 (1066) 2. Green (Glow) INCL. IN PACKS: 970822