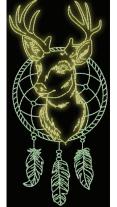

DEER HEAD & DREAMCATCHER\* File: MI3661 (21) 3.28"W X 6.93"H ST: 10,398 (15) Colors: 2 1. Lt. Mint2 (1047) 2. Yellow (Glow) INCL. IN PACKS: 970822

LUNA MOTH\* File: MI3662 (21) 5.00"W X 6.44"H ST: 10,476 (15) Colors: 2 1. Yellow (Glow) 2. Lt. Mint2 (1047) INCL. IN PACKS: 970822