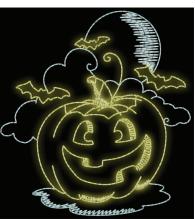

HAUNTED HOUSE\* File: HY1743 (21) 4.99°W X 6.57°H ST: 9,975 (15) Colors: 2 1. Lt. Mint2 (1047) 2. Yellow (Glow) INCL. IN PACKS: 970822

JACK O' LANTERN\* (Some Areas Light Fill) File: HY1744 (21) 5.00°W X 5.39°H ST: 6,344 (15) Colors: 2 1. Lt. Blue2 (1132) 2. Yellow (Głow) INCL. IN PACKS: 970822