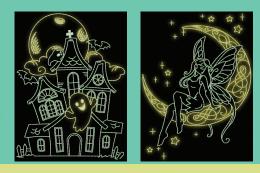

HAUNTED HOUSE\* File: HY1743 (21) 4.99°W X 6.57°H ST: 9,975 (15) Colors: 2 1. Lt. Mint2 (1047) 2. Yellow (Glow) INCL. IN PACKS: 970822

JACK O' LANTERN\* (Some Areas Light Fill) File: HY1744 (21) 5.00°W X 5.39°H ST: 6,344 (15) Colors: 2 1. Lt. Blue2 (1132) 2. Yellow (Głow) INCL. IN PACKS: 970822

FAIRY ON CRESCENT MOON\* File: MI3664 (21) 4.74"W X 6.92"H ST: 8,012 (15) Colors: 2 1. Yellow (Glow) 2. Lt. Mint2 (1047) INCL. IN PACKS: 970822

MUSHROOMS & BUTTERFLY\* File: MI3665 (21) 5.00"W X 6.78"H ST: 12,375 (15) Colors: 2 1. Lt. Lt. Gold 2 (1066) 2. Green (Glow) INCL. IN PACKS: 970822