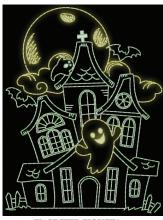

HAUNTED HOUSE\* File: HY1743 (21) 4.99°W X 6.57°H ST: 9,975 (15) Colors: 2 1. Lt. Mint2 (1047) 2. Yellow (Glow) INCL. IN PACKS: 970822

JACK O' LANTERN\* (Some Areas Light Fill) File: HY1744 (21) 5.00°W X 5.39°H ST: 6,344 (15) Colors: 2 1. Lt. Blue2 (1132) 2. Yellow (Głow) INCL. IN PACKS: 970822