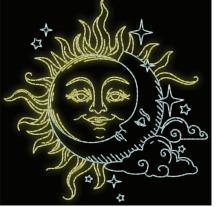

SUN & MOON\* File: MI3666 (21) 4.99°W X 5.00°H ST: 7,418 (15) Colors: 2 1. Yellow (Glow) 2. Lt. Blue2 (1132) INCL. IN PACKS: 970822

MOON DRAGON\* File: MI3667 (21) 6.93"W X 5.00"H ST: 11,496 (15) Colors: 2 1. Yellow (Glow) 2. Lt. Blue2 (1132) INCL. IN PACKS: 970822