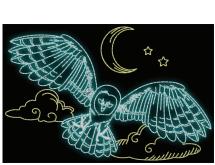

 NIGHT OWL\*

 File: MI3658 (21)

 6.90°W X 4.45°H

 ST: 12,599 (15)

 Colors: 2

 1. Lt. Lt. Gold2 (1066)

 2. Blue (Glow)

 INCL. IN PACKS: 970822