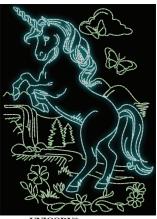

UNICORN\* File: MI3663 (21) 4.92"W X 6.76"H ST: 11.635 (15) Colors: 2 1. Blue (Glow) 2. Lt. Mint2 (1047) INCL. IN PACKS: 970822