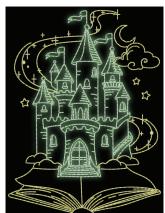

FAIRY-TALE CASTLE\* File: MI3659 (21) 4.90"W X 6.64"H ST: 12.040 (15) Colors: 2 1. Green (Glow) 2. Lt. Lt. Gold2 (1066) INCL. IN PACKS: 970822

CAT & MOON\* File: MI3660 (21) 4.90"W X 6.33"H ST: 12,565 (15) Colors: 2 1. Lt. Blue2 (1132) 2. Yellow (Glow) INCL. IN PACKS: 970822