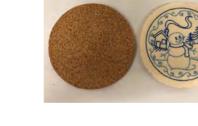

4x4 FORMATS: art, dst, exp, hus, jef, ofm, pcs, pes, sew, vip, vp3, xxx

Cut around the design using the marker line as a

cutting guide. Then glue the fabric to the cork board

using your favorite craft glue.

5. Your coaster is now complete!

4.

2. Using the cork board as a template, draw around it with the disappearing ink maker. Use the circle outline as a guide to center the embroidery before sewing.