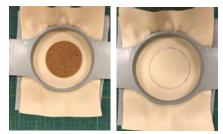

4x4 FORMATS: art, dst, exp, hus, jef, ofm, pcs, pes, sew, vip, vp3, xxx

Cut around the design using the marker line as a

cutting guide. Then glue the fabric to the cork board

using your favorite craft glue.

5. Your coaster is now complete!

4.

2. Using the cork board as a template, draw around it with the disappearing ink maker. Use the circle outline as a guide to center the embroidery before sewing.