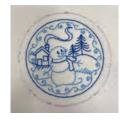

4x4 FORMATS: art, dst, exp, hus, jef, ofm, pcs, pes, sew, vip, vp3, xxx

Cut around the design using the marker line as a

cutting guide. Then glue the fabric to the cork board

## **Instructions for Festive Winter Coasters**

Items you will need for this project:

Cut away stabilizer

Felt Fabric

4x4 Inch, Round or Square cork board

Disappearing ink Marker

1. Hoop cut away stabilizer.



using your favorite craft glue.

5. Your coaster is now complete!

4.







2. Using the cork board as a template, draw around it with the disappearing ink maker. Use the circle outline as a guide to center the embroidery before sewing.



3. Embroider the design.