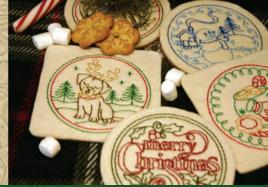

## **Instructions for Festive Winter Coasters**

Items you will need for this project:

Cut away stabilizer

Felt Fabric

4x4 Inch, Round or Square cork board

Disappearing ink Marker

1. Hoop cut away stabilizer.

3. Embroider the design.