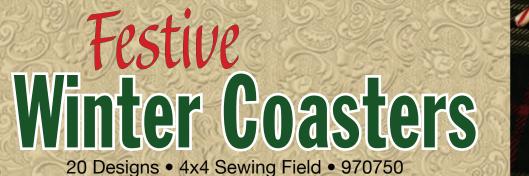

## **Instructions for Festive Winter Coasters**

Items you will need for this project:

Cut away stabilizer

Felt Fabric

4x4 Inch, Round or Square cork board

Disappearing ink Marker

1. Hoop cut away stabilizer.

using your favorite craft glue.

5. Your coaster is now complete!

4.

2. Using the cork board as a template, draw around it with the disappearing ink maker. Use the circle outline as a guide to center the embroidery before sewing.

3. Embroider the design.