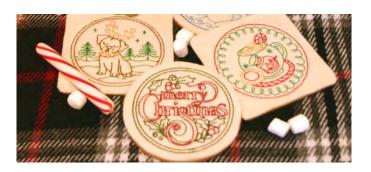

## **Instructions for Festive Winter Coasters**

Items you will need for this project:

Cut away stabilizer

Felt Fabric

4x4 Inch, Round or Square cork board

Disappearing ink Marker

1. Hoop cut away stabilizer.