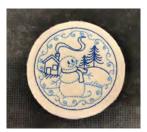

4x4 FORMATS: art, dst, exp, hus, jef, ofm, pcs, pes, sew, vip, vp3, xxx

Cut around the design using the marker line as a

cutting guide. Then glue the fabric to the cork board

## **Instructions for Festive Winter Coasters**

Items you will need for this project:

Cut away stabilizer

Felt Fabric

4x4 Inch, Round or Square cork board

Disappearing ink Marker

1. Hoop cut away stabilizer.



using your favorite craft glue.

5. Your coaster is now complete!

4.







2. Using the cork board as a template, draw around it with the disappearing ink maker. Use the circle outline as a guide to center the embroidery before sewing.



3. Embroider the design.