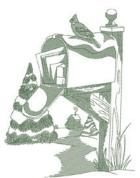

MAILBOX\* (Some Areas Light Fill) File: SC0520 (13) 5.00"W X 6.46"H ST: 9,047 (15) Colors: 1 1. Dk. Green3

BIRDHOUSE\* (Some Areas Light Fill) File: SC0521 (13) 4.97"W X 5.56"H ST: 7,783 (15) Colors: 1 1. Lt. Blue Gray