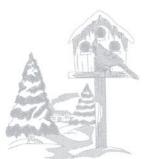

MAILBOX\* (Some Areas Light Fill) File: SC0520 (13) 5.00"W X 6.46"H ST: 9,047 (15) Colors: 1 1. Dk. Green3

BIRDHOUSE\* (Some Areas Light Fill) File: SC0521 (13) 4.97"W X 5.56"H ST: 7,783 (15) Colors: 1 1. Lt. Blue Gray