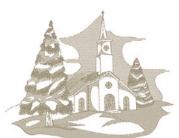

## 970487 • Sewin' Big Scenic Winter Toile

CHURCH\*
(Some Areas Light Fill)
File: SC0522 (13)
6,53"W X 4,98"H
ST: 10,293 (15)
Colors: 1
1. Umber

OUTHOUSE\* (Some Areas Light Fill) File: SC0523 (13) 6.96"W X 4.35"H ST: 10,932 (15) Colors: 1 1. Med. Blue Gray