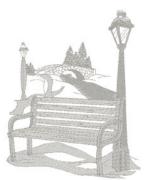

COVERED BRIDGE\*
(Some Areas Light Fill)
File: SC0518 (13)
6.84"W X 4.99"H
ST: 13,303 (15)
Colors: 1
1. Lt. Red3

PARK BENCH\*
(Some Areas Light Fill)
File: SC0519 (13)
5.00"W X 6.26"H
ST: 10,926 (15)
Colors: 1
1. Dk. Dk. Silver